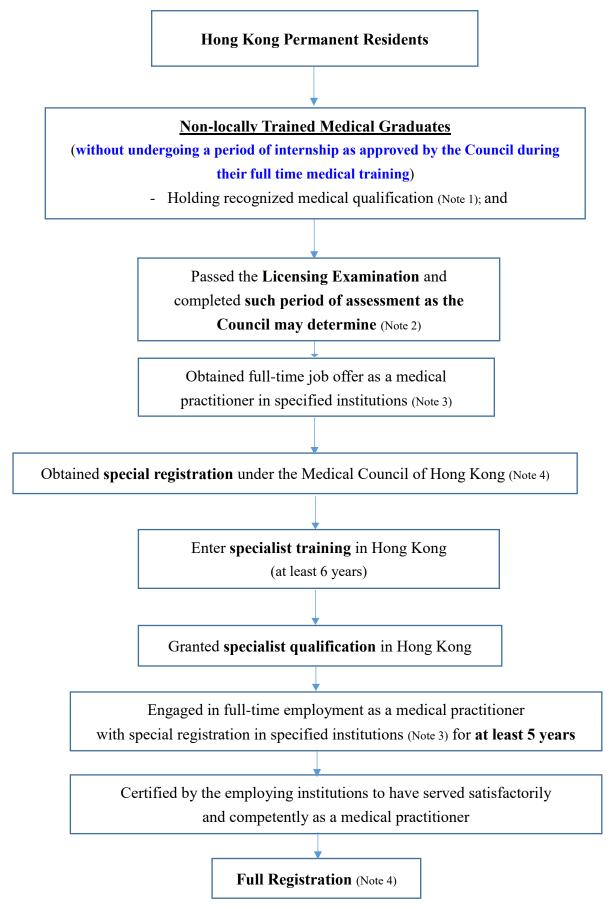

### Information Note to Applicants for the Licensing Examination of the Medical Council of Hong Kong under Section 7A(1)(b)(ii) of the Medical Registration Ordinance

Under sections 7A and 14D of the Medical Registration Ordinance ("MRO"), Chapter 161, the Laws of Hong Kong, non-locally trained medical graduates who are Hong Kong permanent residents and hold the recognized medical qualifications but without undergoing a period of internship as approved by the Council during their full time medical training are eligible to take the Licensing Examination ("LE") in Hong Kong. Having passed the LE, candidates will be required to undergo a period of assessment. Provided that they are of good character and have good professional conduct and subject to their satisfactory completion of the period of assessment and having been selected for full-time employment as a medical practitioner with special registration in a specified institution (i.e. Department of Health, Hospital Authority, the University of Hong Kong and the Chinese University of Hong Kong) as listed in Schedule 1B to the MRO, they will be granted special registration and may be granted full registration eventually after serving in one or more than one specified institution with special registration under full-time employment for a total of at least five years after obtaining specialist qualification recognized or awarded by the Hong Kong Academy of Medicine.

The pathway for full registration of applicants applying to take the Licensing Examination as described under section 7A(1)(b)(ii) of the MRO and extracts of the relevant provisions in the MRO are at **Appendices 1 and 2** respectively for ease of reference.

### Pathway to Full Registration for Applicants Applying to Take the Licensing Examination as described under Section 7A(1)(b)(ii) of the Medical Registration Ordinance

- Note 1: For meaning of "recognized medical qualification", please see section 14D of the Medical Registration Ordinance.
- Note 2: Such period of assessment (not exceeding 12 months) has to be completed in a hospital or institution approved by the
- Note 3: "Specified institution" means an institution specified in Schedule 1B to the Medical Registration Ordinance.
- Note 4: Subject to the requirements of good character and good professional conduct.